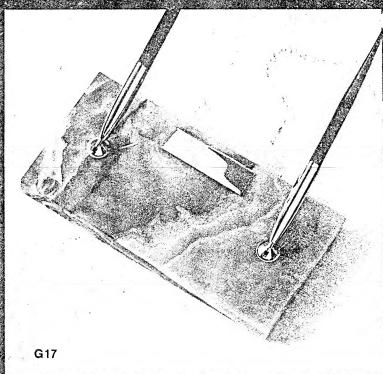

S27 Polished Spanish onyx—layers of Earth's development in variegated browns and Whites,  $6\frac{1}{2}$ " x 13"; name plate. Two brown "White Dot" cartridge pens. \$85.00

MP7

NEW Proud Medicarcons with a humanes effection searching its glossy emodifices,  $\sigma''' = 13\%$  in including Complements by two brown 4white Doe considerable pares 1875.00